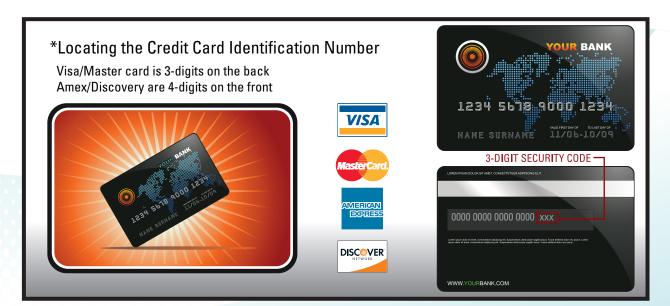

Credit Card Number: \_\_\_\_ \_ \_ \_ \_ \_ \_ Exp. Date :\_\_\_/\_\_\_

Credit Card Identification Number \*:\_\_\_\_

Amount to be charged on credit card: